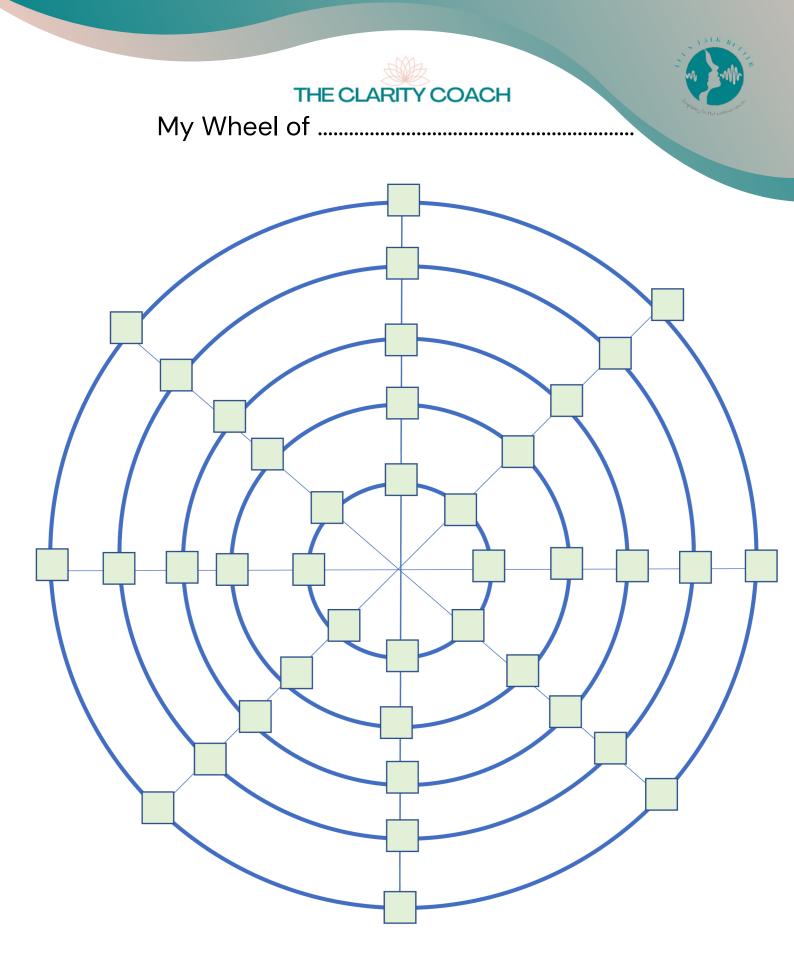

#### Guided: - Wheel of .....

This wheel can be anything you want it to be depending on the area you wish to address. This is a great tool to reflect and evaluate where you are at present and where you would like to be or how you would like to feel. This resource is a working documentongoing and you can go back to it as many times as you like.

I have given you some common areas which can be used but like I said, you can change the themes to fit what you want to change, improve or set goals for.

#### Examples of lifes elements: