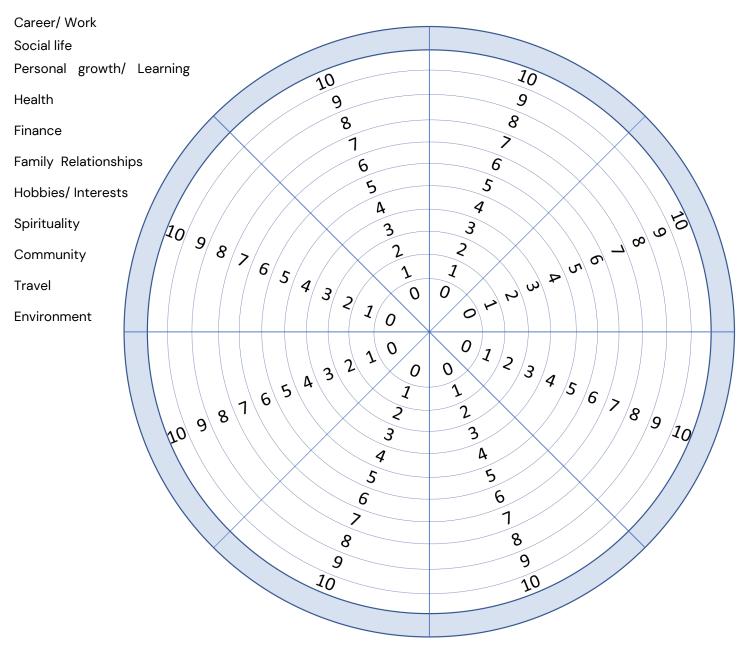

#### Guided: - Wheel of .....

This wheel can be anything you want it to be depending on the area you wish to address. This is a great tool to reflect and evaluate where you are at present and where you would like to be or how you would like to feel. This resource is a working documentongoing and you can go back to it as many times as you like.

I have given you some common areas which can be used but like I said, you can change the themes to fit what you want to change, improve or set goals for.

#### Examples of lifes elements: